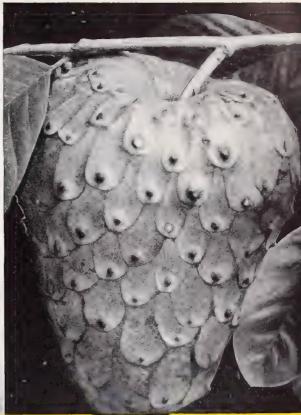

.44

| 1 | Macadamia            | 10 |
|---|----------------------|----|
| 1 | Mandarins            | 6  |
| 1 | Mangos               | 10 |
|   | Natal Plum           |    |
|   | Nectarines           |    |
|   | Olives               |    |
|   | Oranges              |    |
|   | Papaya               | 10 |
|   | Passion Fruit        |    |
|   | Paw Paw              |    |
|   | Peaches              |    |
|   | Pears                |    |
|   | Pecans               |    |
|   | Pepino<br>Persimmons |    |
|   | Pineapple Guavas     |    |
|   |                      |    |